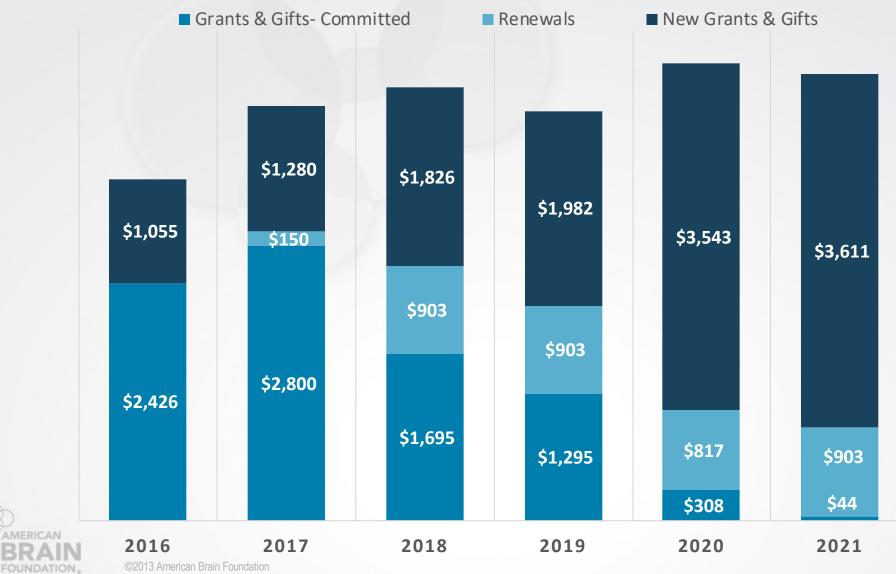

Earnings \$227K

#### Expenditures \$2.2M

- Staffing \$461K
- Professional Services \$326K
- Grants \$986K
- Travel \$64
- Management Fee \$227K

- 2016 Forecast Operating results: \$52K
- Revenue: \$2.95M
  - Grants \$2.2
  - Donations \$747K

- Expenditures \$2.90M
  - Staffing \$616K
  - Professional Services \$476K
  - Grants \$993K
  - Travel \$91K
  - Management Fee \$316K
  - Contingency \$200K



#### **Standing Strong**

- Support Total \$125,522
  - Sponsorship \$30,500
  - Tickets \$12,961
  - Reverse Auction \$17,200
  - Silent Auction \$2,100
  - Matching Grant \$62,761
- Expenses \$47,970
  - Food & Beverage \$26,831
  - Space Rental \$6,290
  - Other \$14,849



Net Proceeds \$77,552

©2013 American Brain Foundation

\$62,671

#### **STRATEGIC PLAN REVENUE 2017 TO 2021**



©2013 American Brain Foundation

#### **Strategic Plan Operating Expenses**





©2013 American Brain Foundation

## **Major Strategic Plan Expense Assumptions**

- Build and maintain
  - New crowdfunding platform
  - Website
- Build brand recognition to attract donors
- Maintain staff of five and fundraising counsel focusing on
  - Annual Fund, Major Donors, Grant Writing
  - Administration
- Fundraising costs:
  - Collateral, Special events, Travel, Direct Mail
- Expand board members from 12 to 22 by 2021
- Other general operating costs
  - Annual increase 3%
  - 4% Salary Pool, 10% Medical Increase
  - Contingency



## **2017 Operating Budget**

|                            |              |                |            | Budget      |             |
|----------------------------|------